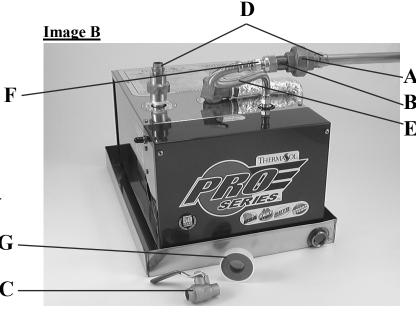

Verify package contents (above) with <u>IMAGE A</u>. Locate appropriate fittings in installation <u>IMAGE B</u>. Install as detailed using provided teflon tape on all threaded fittings. While installing fitting package, attempt to locate unions near generator for easy access.

Verify package contents (listed above) with <u>Image A</u>. Locate appropriate fittings in installation <u>Image B</u>. Install as detailed using provided Teflon tape on all threaded fittings. While installing fitting package, attempt to locate unions near generator for easy access.