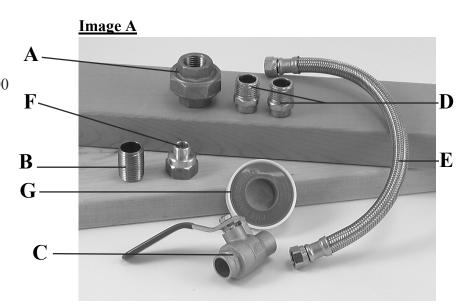

### **Package Contents:**

- A. (1) 1/2"F NPT x 1/2"F NPT Brass Union
- B. (1) 1/2" Brass Nipple
- C. (1) 1/2"C x 1/2"C Brass Water Supply Ball Valve
- D. (2) 1/2"C x 1/2"M NPT Copper Adapter
- E. (1) 12" 1/4"F NPT x 1/4"F NPT Braided Steel Water Line (included with generator)
- F. (1) 1/4"M NPT x 1/2"F NPT Copper Adapter (included with generator)
- G. (1) Teflon Tape Roll

Verify package contents (above) with <u>IMAGE A</u>. Locate appropriate fittings in installation <u>IMAGE B</u>. Install as detailed using provided teflon tape on all threaded fittings. While installing fitting package, attempt to locate unions near generator for easy access.

# FIT-219 Fitting Package

Image A

### Package contents:

- A. (1) 1/2"F NPT x 1/2"F NPT Brass Union
- B. (1) 1/2" Brass Nipple
- C. (1) 1/2"C x 1/2"C Brass Water Supply Ball Valve
- D. (2) 1/2"C x 1/2"M NPT Copper Adapter
- E. (1) 12" 1/4"F NPT x 1/4"F NPT Braided Steel Water Line (included with generator)
- F. (1) 1/4"M NPT x 1/2"F NPT Copper Adapter (included with generator)
- G. (1) Teflon Tape Roll

Verify package contents (listed above) with <u>Image A</u>. Locate appropriate fittings in installation <u>Image B</u>. Install as detailed using provided Teflon tape on all threaded fittings. While installing fitting package, attempt to locate unions near generator for easy access.