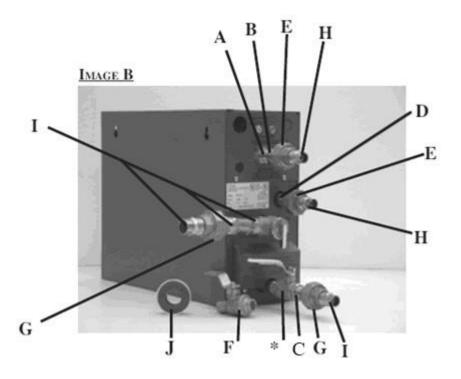

Verify package contents (above) with  $\underline{Image\ A}$ . Locate appropriate fittings in installation  $\underline{Image\ B}$ . Install as detailed using provided Teflon tape on all threaded fittings. While installing fitting package, attempt to locate unions near generator for easy access.