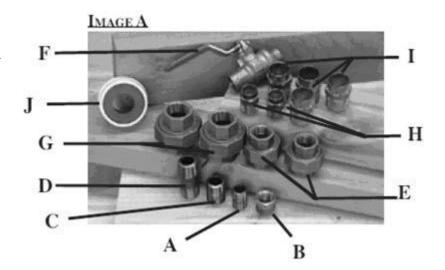

## **This Package Contents:**

- A. (1) 3/8" Brass Close Nipple
- B. (1) 3/8"F NPT x 1/2"M NPT Brass Reducer
- C. (1) 3/4" Brass Close Nipple
- D. (1) 1/2" x 2" Brass Nipple
- E. (2) 1/2"F NPT x 1/2"F NPT Brass Union
- F. (1) 1/2"C x 1/2"C Brass Water Supply Ball Valve
- G. (2) 3/4"F NPT x 3/4"F NPT Brass Union
- H. (2) 1/2"C x 1/2"M NPT Copper Adapter
- I. (4) 3/4"C x 3/4"M NPT Copper Adapter
- J. (1) Teflon Tape Roll

Verify package contents (above) with  $\underline{Image\ A}$ . Locate appropriate fittings in installation  $\underline{Image\ B}$ . Install as detailed using provided Teflon tape on all threaded fittings. While installing fitting package, attempt to locate unions near generator for easy access.