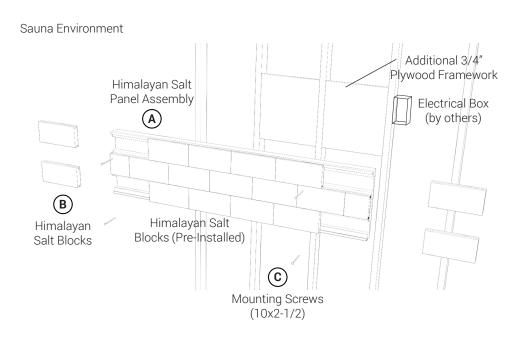

#### **Package Includes**

| Spectrum 620 |          |                                                       |  |  |  |
|--------------|----------|-------------------------------------------------------|--|--|--|
| Item         | Quantity | Description                                           |  |  |  |
| А            | 1        | Himalayan Salt Panel<br>Assembly (Salt Pre-Installed) |  |  |  |
| В            | 4        | Himalayan Salt Blocks                                 |  |  |  |
| С            | 4        | Mounting Screws (10x2-1/2)                            |  |  |  |
| D            | 4        | Trim Boards (not shown)                               |  |  |  |

## Installation - Himalayan Salt Panel

- From determined Salt Panel
   Assembly (A) location, mark a
   level line for height of Salt Panel
   Assembly (A). (Helpful Tip: Use
   a piece of 2x4, level and secure
   to wall at determined height
   temporarily to be used as a
   ledger to support Salt Panel
   Assembly (A))
- 2. The Salt Panel Assembly (A) fixture may weigh up to 55 lbs. and require additional framework or support. 3/4" Plywood is recommended to help support the weight of the fixture(s). See diagram on page 4.
- Mount Salt Panel Assembly

   (A) onto wall securing with provided Mounting Screws (C) into predrilled mounting holes.
- 4. After mounting Salt Panel Assembly (A) slide in 4 Salt Blocks (B) over Mounting Screw (C) locations.
- 5. Repeat this process for each additional Himalayan Salt Panel Assembly, if any.
- 6. Trim Boards (D) have been supplied for either recessed or surface installations.