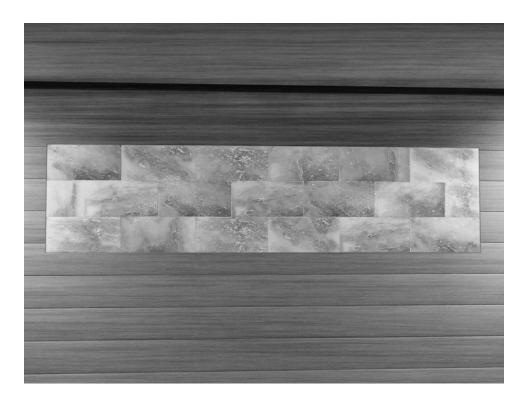

#### Installation - Overview

**Note:** It is recommended that all electrical equipment be tested prior to installation. **Note:** Illustration below showcases Spectrum 620 Humalayan Salt Panel Assembly which measures 48x12. Spectrum 626 is similar, but measures 16x16. Surface mount shown.