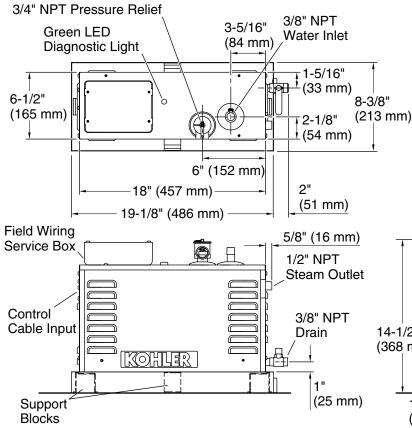

### Invigoration® Series 22kW steam generator K-5543

Minimum required access panel is 24" (610 mm) L x 15" (381 mm) H.

Allow for a minimum of 12" (305 mm) of space around all sides of the steam generator.

#### Notes

Install this product according to the installation guide.

Steam room volume for this generator is 634 cubic feet (18.0 cubic meters).

For every foot of ceiling height over 8 ft (2.4 m), use the next larger steam unit.

For optimum performance, the steam generator must be installed within 25 ft (7.62 m) of the steam head.

Recommended feed water quality should be: Hardness: 60 ppm (3.4 gpg). Total Alkalinity: 150 ppm (8.8 gp). To ensure proper operation, the feed water supply should be tested prior to operating the steam generator. If feed water quality is not within the specified limit, contact a reputable water treatment company for treatment options.

Maximum inlet pressure is not to exceed 70 psi (483 kPa).