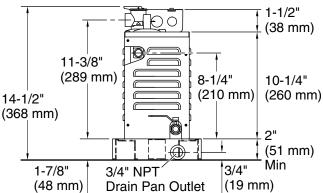

Allow for the drain/spill pan.

KOHLER® drain pan (shown with support blocks) sold separately.