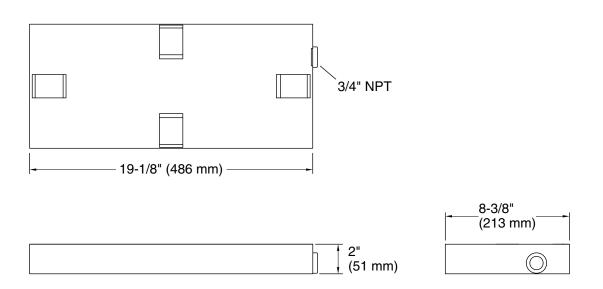

### Material

- KOHLER finishes resist corrosion and tarnishing.
- Recommended for Invigoration<sup>™</sup> Series Steam Generators sizes 5kW, 7kW, 9kW, 11kW, 18kW, and 22kW.
- 3/4" NPT Outlet for drain connection.
- Protects against water damage from leaks or pressure relief.

### **Technical Information**

All product dimensions are nominal.

Drain included: Yes