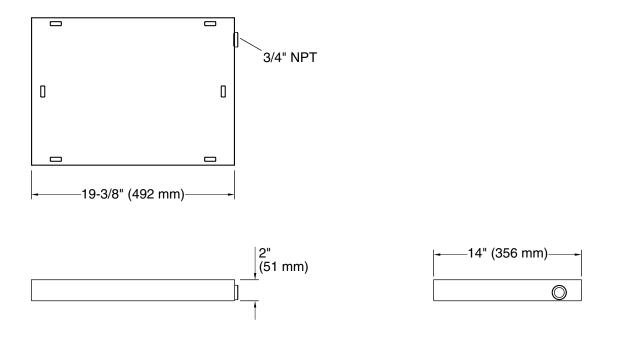

### Material

- KOHLER finishes resist corrosion and tarnishing.
- Recommended for Kohler Steam Generators 13, 15, 26, 30 kW.
- 3/4" NPT Outlet for drain connection.
- Protects against water damage from leaks or pressure relief.

## **Technical Information**

All product dimensions are nominal. Drain included: Yes