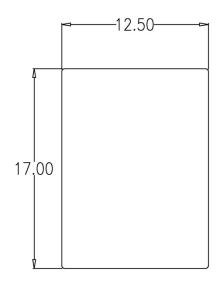

#### **Product Specification:**

1/4" thick glass with metal mounting support bracket. Mirror mounts with two supplied screws and wall anchors.