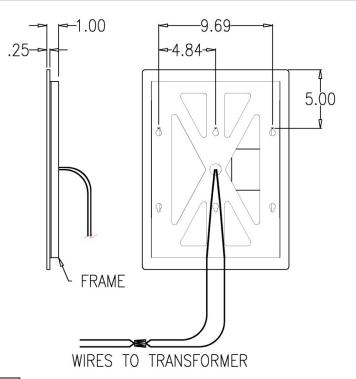

#### **Basic Features:**

- Assembled mirror with heating pad
- Transformer wiring: 120V Input (blackwhite), 12V Output (red-blue)
- 2 Solder-less connectors
- Backed with Metal mounting frame
- 1/4" Thick Glass w/Polished Edges
- Able to withstand 250°F
- Mirror has PVC film shatter protection

Height......4.68 in.

For any further assistance please contact ThermaSol at 800.776.0711 or sales@thermasol.com

**WIRES TO TRANSFORMER CONNECTIONS** 