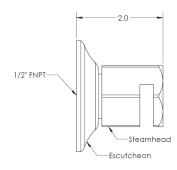

# 0SS-xx

The steam head should be installed 12 inches from the floor, and 6 inches from any corner, inside the shower only, and as far away from the controller and shower fixtures as possible. The steam head requires a 7/8" hole in the shower wall, and the escutcheon must be flush with the finished wall and sealed to the wall to not allow vapor or water behind it. Use 1/2" copper fittings to attach the housing to the steam outlet. See the full steam head housing instructions for full details.

## SPECIFICATIONS

Steam Head Connection | 1/2" FNPT