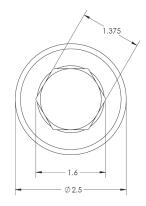

# 0SS-xx

The steam head should be installed 12 inches from the floor, and 6 inches from any corner, inside the shower only, and as far away from the controller and shower fixtures as possible. The steam head requires a 7/8" hole in the shower wall, and the escutcheon must be flush with the finished wall and sealed to the wall to not allow vapor or water behind it. Use 1/2" copper fittings to attach the housing to the steam outlet. See the full steam head housing instructions for full details.