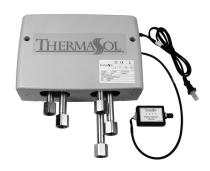

# **DIGITAL SHOWER VALVE**

TDS-3000

With a minimalist look desired by top architects, ThermaSol's Digital Shower eliminates the need for exposed valves and trims. The integrated system reduces installation costs and allows the budget to be invested into building a state-of-the-art shower environment.

#### **FEATURES**

- Industry leading ceramic disc Flühs valves ensures reliability and safety
- Operates two industrial grade stepper motors with 400 positions that take away the noise factor found with solenoid valve systems and provides precise temperature control
- May be installed up to 30 ft. away from shower
- Three output valve Example: Rainhead, Hand Shower and Standard Showerhead
- Battery backup included
- Output 9.25 GPM at 45 PSI
- IAPMO Approved

### **SPECIFICATIONS**

Two Inputs | 1/2" FNPT

Three Outputs | 1/2" FNPT

Power Supply | Input 110VAC .5 AMP Output 15VDC, 3 AMPS Required