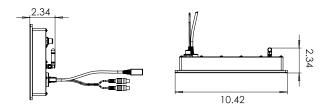

# INSTALLATION NOTES

- Refer to ThermaSol installation Instructions Doc No. 81190 for complete instructions.
- Requires wall cut out opening of 9.75" Wide X 6.375" High X 3.125" Deep.
- Use Mud Ring for Tile installation and ThermaTouch Control placement (04-8544).
- Ensure 3-1/2" clearance behind the rear of the control for cable clearance.
- The control should be installed 60" inches from the floor and 6" from any wall and as far away from the steam outlet as possible.