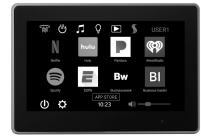

# THERMATOUCH CONTROL

# TT10-XX

The ThermaTouch Control is a 10" LCD Touchscreen Control used to operate other ThermaSol modules such as Steam Room functions, Light, Sound and Tranquility Visualization, Stereo Audio output and Ethernet connection. The control is approx. 10-2/5" Wide X 7-1/10" High X 2-3/10" Deep. It requires a wall cutout 10-2/5" Wide X 7-1/10" High and must have a clear in wall depth of 3-1/2".

# FEATURES

- Choose and download from a menu of 20 of the most popular Apps; shows, news, weather, video content, music and more
- Fully waterproof, ThermaTouch Plus can be installed anywhere: a shower, bathing area, patio, etc.
- Built-in Bluetooth®
- Ethernet connection
- WiFi-enabled capabilities ensure that users automatically receive any updates to the software right to the controller, in-home after purchase.

#### • Powered by Android™

- Stereo audio output
- Alexa compatible (Available Summer 2019)
- Date and Time display
- Set steam time and temperature
- Set and control preferences for two users
- Operates: steam, digital shower, light, sound and rain head.

# Power Supply | ThermaSol PDM (10-8147)

Display | 10" Wide LCD Touch Screen