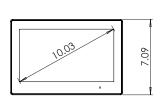

# TT10-XX

The ThermaTouch Control is a 10" LCD Touchscreen Control used to operate other ThermaSol modules such as Steam Room functions, Light, Sound and Tranquility Visualization, Stereo Audio output and Ethernet connection. The control is approx. 10-2/5" Wide X 7-1/10" High X 2-3/10" Deep. It requires a wall cutout 10-2/5" Wide X 7-1/10" High and must have a clear in wall depth of 3-1/2".