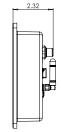

# THERMATOUCH CONTROL

TT7X-XX

The ThermaTouch Control is a 7" LCD Touchscreen Control used to operate other ThermaSol modules such as Steam Room functions, Light, Sound and Tranquility Visualization, Stereo Audio output and Ethernet connection. The control is approx. 8-1/8" Wide X 6-1/8" High X 2-1/2" Deep. It requires a wall cutout 7-3/8" Wide X 5-3/8" High and must have a clear in wall depth of 3-1/2".

#### **INSTALLATION NOTES**

- Refer to ThermaSol installation Instructions Doc No. 81190 for complete instructions.
- Requires wall cut out opening of 7-3/8" Wide X 5-3/8" High X 3-1/2" Deep.
- Use Mud Ring for Tile installation and ThermaTouch Control placement (04-8544).
- Ensure 3-1/2" clearance behind the rear of the control for cable clearance.
- The control should be installed 60" inches from the floor and 6" from any wall and as far away from the steam outlet as possible.