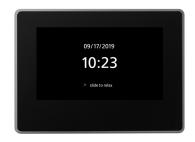

# THERMATOUCH CONTROL

TT7X-XX

The ThermaTouch Control is a 7" LCD Touchscreen Control used to operate other ThermaSol modules such as Steam Room functions, Light, Sound and Tranquility Visualization, Stereo Audio output and Ethernet connection. The control is approx. 8-1/8" Wide X 6-1/8" High X 2-1/2" Deep. It requires a wall cutout 7-3/8" Wide X 5-3/8" High and must have a clear in wall depth of 3-1/2".

- Powered by Android<sup>™</sup>
- Stereo audio output
- Alexa compatible (Available Summer 2019)
- Date and Time display
- Set steam time and temperature
- Set and control preferences for two users
- Operates: steam, digital shower, light, sound and rain head.