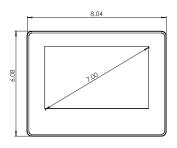

# THERMATOUCH CONTROL

TT7X-XX

The ThermaTouch Control is a 7" LCD Touchscreen Control used to operate other ThermaSol modules such as Steam Room functions, Light, Sound and Tranquility Visualization, Stereo Audio output and Ethernet connection. The control is approx. 8-1/8" Wide X 6-1/8" High X 2-1/2" Deep. It requires a wall cutout 7-3/8" Wide X 5-3/8" High and must have a clear in wall depth of 3-1/2".

#### **INSTALLATION NOTES**

- Refer to ThermaSol installation Instructions Doc No. 81190 for complete instructions.
- Requires wall cut out opening of 7-3/8" Wide X 5-3/8" High X 3-1/2" Deep.
- Use Mud Ring for Tile installation and ThermaTouch Control placement (04-8544).
- Ensure 3-1/2" clearance behind the rear of the control for cable clearance.
- The control should be installed 60" inches from the floor and 6" from any wall and as far away from the steam outlet as possible.