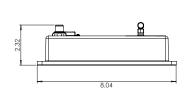

# THERMATOUCH CONTROL

TT7X-XX

The ThermaTouch Control is a 7" LCD Touchscreen Control used to operate other ThermaSol modules such as Steam Room functions, Light, Sound and Tranquility Visualization, Stereo Audio output and Ethernet connection. The control is approx. 8-1/8" Wide X 6-1/8" High X 2-1/2" Deep. It requires a wall cutout 7-3/8" Wide X 5-3/8" High and must have a clear in wall depth of 3-1/2".

#### **INSTALLATION NOTES**

- Refer to ThermaSol installation Instructions Doc No. 81190 for complete instructions.
- Requires wall cut out opening of 7-3/8" Wide X 5-3/8" High X 3-1/2" Deep.
- Use Mud Ring for Tile installation and ThermaTouch Control placement (04-8544).
- Ensure 3-1/2" clearance behind the rear of the control for cable clearance.
- The control should be installed 60" inches from the floor and 6" from any wall and as far away from the steam outlet as possible.