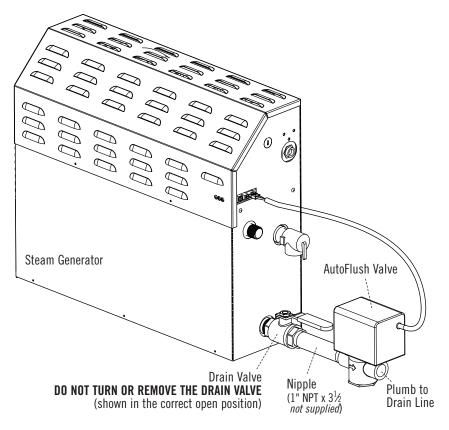

### Operation

The optional AutoFlush System feature automatically drains the MrSteam system following each use. A time delay allows the water to cool down (about two hours) before it drains by gravity for a safe and gentle operation.

**Note:** If the Express Steam<sup>®</sup> option has been installed, the AutoFlush will drain for ten minutes then refill with fresh water to begin the pre-heat cycle.

Our exclusive AutoFlush automatically and electronically drains the system, providing CleanSteam... Every Time® and introduces fresh water.

#### FOR ILLUSTRATIVE PURPOSES ONLY. IMPORTANT NOTE: FOR SAFE AND TROUBLE FREE INSTALLATION

visit mrsteam.com before installation to download the Installation, Operation and Maintenance Manual or refer to the manual provided with the unit.