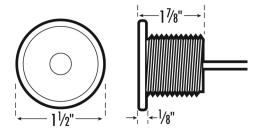

## **FUNCTION**

- Used to turn the steam room on and off from within the steam room without having to touch the main controller
- Works with both iTempoPlus® and iSteam® controls
- Adhesive sticker for mounting located on the back of the button (non-supplied silicon is required to properly seal the wall opening).