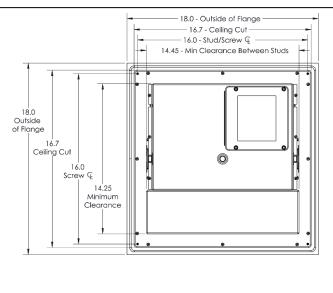

Amplifier: 100Watt RMS, built in Digital Signal Processor

- 1-4" woofer •
- 1-4" passive radiator

| Installa | ation | Notes: |
|----------|-------|--------|
|----------|-------|--------|

Overall size is 18.0" SQ X 8.0" tall and requires approx. 16.7" X 16.7" cutout in the shower ceiling. The unit is self-contained as one piece and extends into the ceiling space 8.0" plus plumbing connection clearance. Use a 3/8" compression fitting and a flexible potable waterline to connect to the Rainhead. Use only potable water and approved plumbing fittings for any shower connection. Refer to ThermaSol Installation Instructions for a full-sized template and detailed installation and operation instructions.