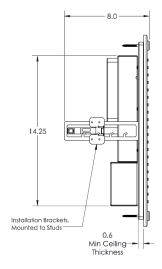

Amplifier: 100Watt RMS, built in Digital Signal Processor

- 1-4" woofer •
- 1-4" passive radiator

| Installa | ation | Notes: |
|----------|-------|--------|
|----------|-------|--------|

Overall size is 18.0" SQ X 8.0" tall and requires approx. 16.7" X 16.7" cutout in the shower ceiling. The unit is self-contained as one piece and extends into the ceiling space 8.0" plus plumbing connection clearance. Use a 3/8" compression fitting and a flexible potable waterline to connect to the Rainhead. Use only potable water and approved plumbing fittings for any shower connection. Refer to ThermaSol Installation Instructions for a full-sized template and detailed installation and operation instructions.