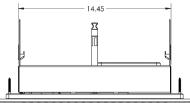

Amplifier: 100Watt RMS, built in Digital Signal Processor

- 1-4" woofer •
- 1-4" passive radiator

| Installa | ation | Notes: |
|----------|-------|--------|
|----------|-------|--------|

Overall size is 18.0" SQ X 8.0" tall and requires approx. 16.7" X 16.7" cutout in the shower ceiling. The unit is self-contained as one piece and extends into the ceiling space 8.0" plus plumbing connection clearance. Use a 3/8" compression fitting and a flexible potable waterline to connect to the Rainhead. Use only potable water and approved plumbing fittings for any shower connection. Refer to ThermaSol Installation Instructions for a full-sized template and detailed installation and operation instructions.