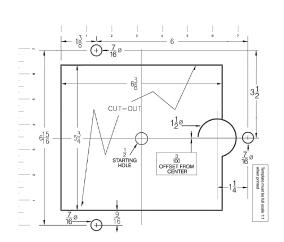

#### **Installation Notes:**

Overall size is  $10.0^\circ$  SQ or Dia (if round) X 7.5° Tall X 5.5° Wide, and requires approx. 7.00° X 5.75° cutout in the shower ceiling. The unit is self-contained as one piece and extends into the ceiling space 7.0° plus plumbing connection clearance. Use a  $3/8^\circ$  compression fitting and a flexible potable waterline to connect to the Rainhead. Use only potable water and approved plumbing fittings for any shower connection. Refer to ThermaSol Installation Instructions for a full-sized template and detailed installation and operation instructions.