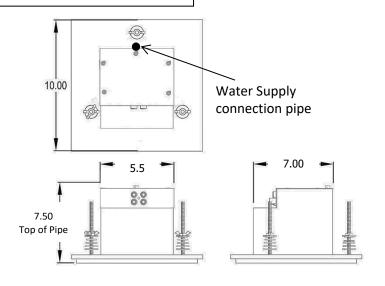

#### **Installation Notes:**

Overall size is  $10.0^\circ$  SQ or Dia (if round) X 7.5° Tall X 5.5° Wide, and requires approx. 7.00° X 5.75° cutout in the shower ceiling. The unit is self-contained as one piece and extends into the ceiling space 7.0° plus plumbing connection clearance. Use a  $3/8^\circ$  compression fitting and a flexible potable waterline to connect to the Rainhead. Use only potable water and approved plumbing fittings for any shower connection. Refer to ThermaSol Installation Instructions for a full-sized template and detailed installation and operation instructions.