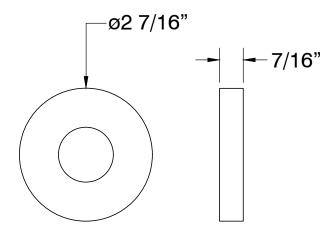

## ROUND WALL RAIN ARM WITH 90° ANGLE

- · Solid brass construction
- · Includes decorative brass escutcheon
- · 1/2 NPT