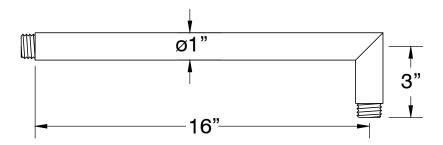

## ROUND WALL RAIN ARM WITH 90° ANGLE

- · Solid brass construction
- · Includes decorative brass escutcheon
- · 1/2 NPT