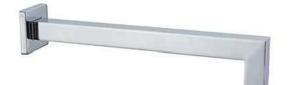

## SPECIFICATION SHEET 15-1004-XXX

Square 90° bend

wall rain arm

Steam & Showering Systems

- · Solid brass construction
- · Includes decorative brass escutcheon
- · 1/2" NPT

– 2" Square 🚽

<u>AVAILABLE FINISHES:</u> ORB: Oil Rubbed Bronze, PC: Polished Chrome, PN: Polished Nickel, SN: Satin Nickel, MB: Matte Black