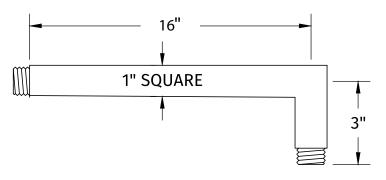

## SPECIFICATION SHEET 15-1004-XXX

Square 90° bend

wall rain arm

Steam & Showering Systems

- · Solid brass construction
- · Includes decorative brass escutcheon
- · 1/2" NPT

– 2" Square 🚽

<u>AVAILABLE FINISHES:</u> ORB: Oil Rubbed Bronze, PC: Polished Chrome, PN: Polished Nickel, SN: Satin Nickel, MB: Matte Black