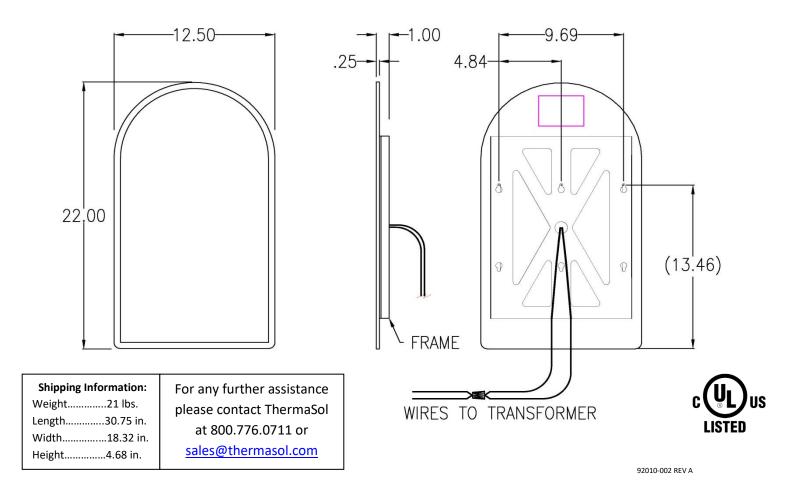

## SPECIFICATIONS

| ConstructionGlass Mirror                  | • |
|-------------------------------------------|---|
| w/304 Stainless Mounting Bracket          | Ċ |
| Controllability User to provide switching | I |
| Transformer output12vac                   | ; |
| Input120VAC                               | ; |
| Mirror Heater Wattage50W                  | l |

## **Basic Features:**

- Assembled mirror with heating pad
- Transformer wiring: 120V Input (blackwhite), 12V Output (red-blue)
- 2 Solder-less connectors
- Backed with Metal mounting frame
- <sup>1</sup>/<sub>4</sub>" Thick Glass w/Polished Edges
- Able to withstand 250°F
- Mirror has PVC film shatter protection

## Product Specification:

<sup>1</sup>%" thick glass with metal mounting support bracket. Mirror mounts with two supplied screws and wall anchors.