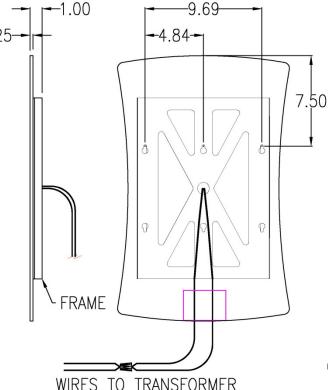

## **Basic Features:**

- Assembled mirror with heating pad
- Transformer wiring: 120V Input (blackwhite), 12V Output (red-blue)
- 2 Solder-less connectors
- Backed with Metal mounting frame
- ¼" Thick Glass w/Polished Edges
- Able to withstand 250°F
- Mirror has PVC film shatter protection

## **Product Specification:**

1/4" thick glass with metal mounting support bracket. Mirror mounts with two supplied screws and wall anchors.