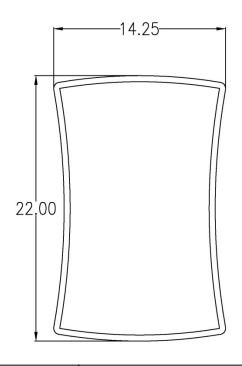

## **Product Specification:**

1/4" thick glass with metal mounting support bracket. Mirror mounts with two supplied screws and wall anchors.