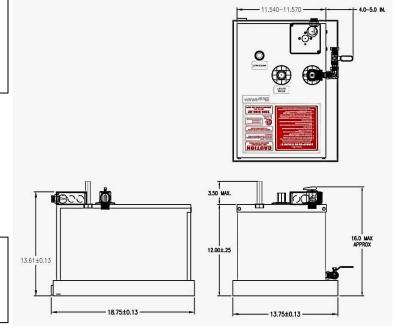

#### **Product Specification Basics:**

The steam generator unit dimensions are approximately 18-3/4"L x 13-3/4"W x 16"H in dimension. The generator shall be made from stainless steel and include: SmartSteam, PowerFlush and a Split Tank.