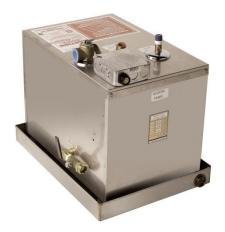

**Day Spa Steam Generator** 

## Day Spa 250 Series Standard Equipment:

- Designed for Multiple steam room use, 2 to 4 Rooms.
- Includes Steam Distribution System Module to deliver steam to rooms independently. See separate Rough-in Guide.
- Designed for commercial use.
- Large capacity tank size.
- Unit has 208-240 volt power connections to be installed by your licensed electrician.
- Superior heating elements low watt density.
- Includes Stainless Steel drip pan.

- Can be plumbed up to 50 ft. from the steam room without upsizing the generator.
- Stainless steel construction throughout.
- Split tank technology enhances performance and life-span.
- New style Polished Chrome Steam Head.
- Hardware Kit provided.
- Temp Sensor is built into controller.
- Optional Front Desk Sentinel Control is available & may be located up to 100' of cable run from the generator.

#### **Product Specification Basics:**

The steam generator unit dimensions are approximately 18-3/4"L x 13-3/4"W x 16"H in dimension. The generator shall be made from stainless steel and include: SmartSteam, PowerFlush and a Split Tank.