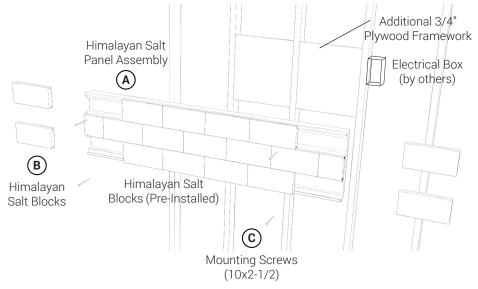

## Installation - Himalayan Salt Panel

- 1. From determined Salt Panel Assembly (A) location, mark a level line for height of Salt Panel Assembly (A). (Helpful Tip: Use a piece of 2x4, level and secure to wall at determined height temporarily to be used as a ledger to support Salt Panel Assembly (A))
- The Salt Panel Assembly (A) fixture may weigh up to 55 lbs. and require additional framework or support. <sup>3</sup>/<sub>4</sub>" Plywood is recommended to help support the weight of the fixture(s). See diagram on page 4.
- Mount Salt Panel Assembly

   (A) onto wall securing with provided Mounting Screws (C) into predrilled mounting holes.
- 4. After mounting Salt Panel Assembly (A) slide in 4 Salt Blocks (B) over Mounting Screw (C) locations.
- 5. Repeat this process for each additional Himalayan Salt Panel Assembly, if any.