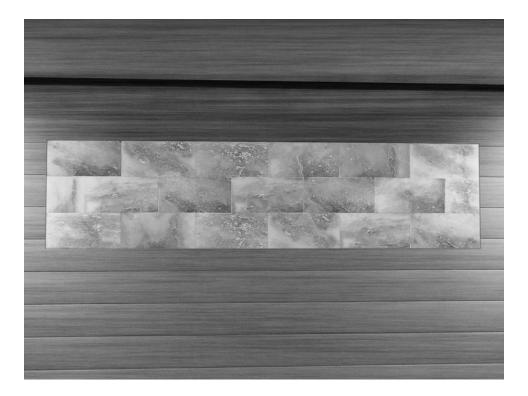

### Installation - Overview

**Note:** It is recommended that all electrical equipment be tested prior to installation. **Note:** Illustration below showcases Spectrum 620 Humalayan Salt Panel Assembly which measures 48x12. Spectrum 626 is similar, but measures 16x16. Surface mount shown.