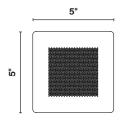

## **SPECIFICATIONS**

Construction | Brass and ABS Plastic

Controllability | Via Bluetooth enabled devices

Audio Input | 1/8" Barrel Jack

Power Supply | 110VAC to 12VDC 1A