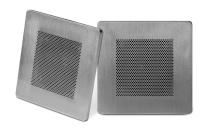

# SELF POWERED BLUETOOTH SPEAKERS

SPBS-XX\*

ThermaSol's in-shower speakers are more than waterproof, they are simple and convenient – allowing them to play music in the shower or anywhere in the bathroom space. The compact speakers are self powered and utilize Bluetooth connectivity to any compatible device.