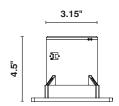

## **SPECIFICATIONS**

Construction | Brass and ABS Plastic

Controllability | Via Bluetooth enabled devices

Audio Input | 1/8" Barrel Jack

Power Supply | 110VAC to 12VDC 1A