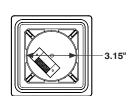

## **SPECIFICATIONS**

Construction | Brass and ABS Plastic

Controllability | Via Bluetooth enabled devices

Audio Input | 1/8" Barrel Jack

Power Supply | 110VAC to 12VDC 1A