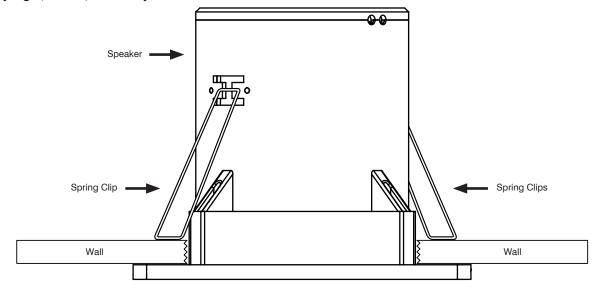

IDE THE HOME.

ALL PRODUCTS MUST BE INSTALLED IN ACCORDANCE WITH INSTALLATION INSTRUCTIONS PROVIDED. FAILURE TO DO SO MAY INVALIDATE WARRANTY AT MANUFACTURER'S DISCRETION. ©2019 THERMASOL.



## **2** Tools and Materials

#### Parts Enclosed:



**Bluetooth Speaker** Item SPBS-XX



Speaker Grill



Installation instructions



Silicone x2

#### Compatable with:

ThermaTouch 7" and 10" and any bluetooth audio enable device.

#### Materials included:

- Primary speaker
- Secondary speaker
- □ Spearker Grills

#### 6' speaker wire

110VAC power plug- cord

#### Materials needed:

- 110V Power Plug
- ☐ Tile/Mason Saw
- Temperately tape

NOTE: These speakers are for independent use they will not pair with other speaker systems, including the ThermaSol Sierenity Light, Sound, or Rain systems.



Installation Profile View

### **Cutting Template**

After completing the shower construction, use the template included in these instructions (page 5):

- After choosing the desired location, use the printed template on page 7, tape the template to the ceiling. Carefully cutout template with tile/mason saw.
- Then proceed cutting the cutout

Note: Template must be printed out at actual size.



### **Placing and Sealing Speakers**

Run the speaker wires and power cable through the cutouts and connect to the speakers.



Connect speaker wires and power adapter to speakers.





## 4 Placing and Sealing Speakers

Apply the supplied silicone in the channel on the back of the speaker and insert the speaker into the cutout, sealing it to the wall. Allow silicone to dry for 24 hours before us