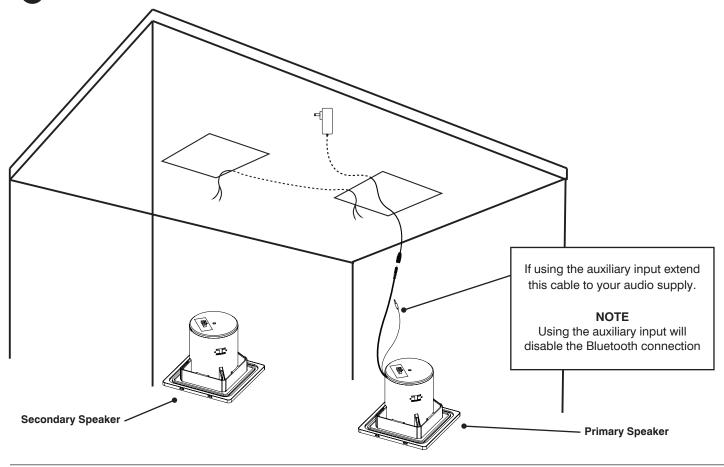

### **Placing and Sealing Speakers**

Run the speaker wires and power cable through the cutouts and connect to the speakers.

Connect speaker wires and power adapter to speakers.

# **5** Pairing Your Device

Enable your Bluetooth device, search for the device named "Thermasol".

Click pair, you will hear an audio tone once paired.

Template must be full scale 1:1 when printed

3.375" x 3.375"