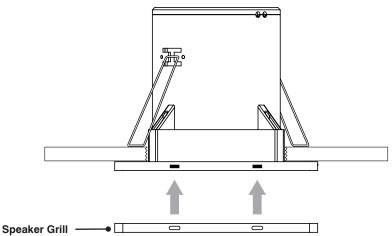

## 4 Placing and Sealing Speakers

Apply the supplied silicone in the channel on the back of the speaker and insert the speaker into the cutout, sealing it to the wall. Allow silicone to dry for 24 hours before use.

**NOTE** TEST SPEAKERS WITH YOUR AUDIO SYSTEM BEFORE SEALING THEM INTO PLACE WITH SILICONE

Once the silicone has dried for 24 hours, align the slots in the grill with the tabs on the speakers and snap into place