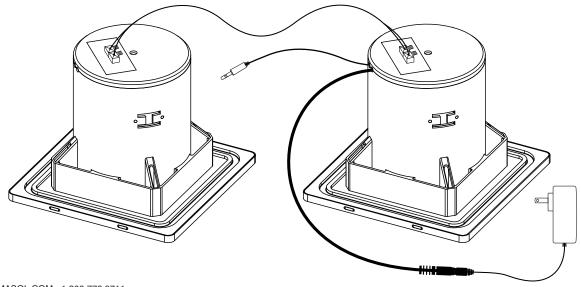

### **Placing and Sealing Speakers**

Run the speaker wires and power cable through the cutouts and connect to the speakers.

Connect speaker wires and power adapter to speakers.