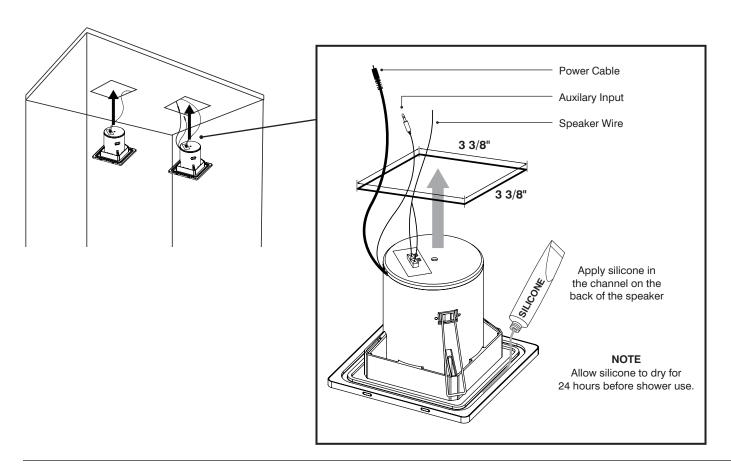

## 4 Placing and Sealing Speakers

Apply the supplied silicone in the channel on the back of the speaker and insert the speaker into the cutout, sealing it to the wall. Allow silicone to dry for 24 hours before use.

**NOTE** TEST SPEAKERS WITH YOUR AUDIO SYSTEM BEFORE SEALING THEM INTO PLACE WITH SILICONE

Once the silicone has dried for 24 hours, align the slots in the grill with the tabs on the speakers and snap into place