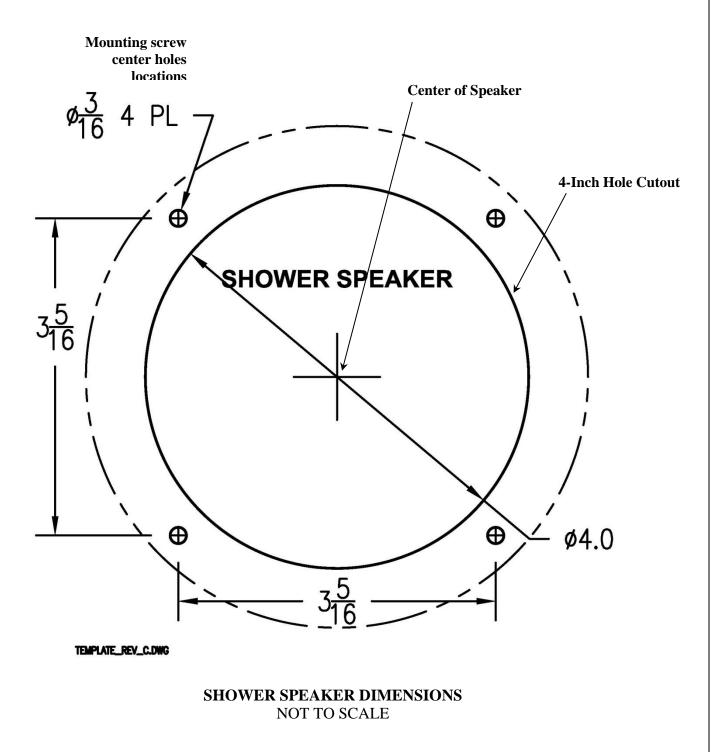

## Material Needed:

- 4" hole saw bit (or tile cutting bit)
- Drill
- Phillips screw driver
- Wire strippers
- Other Tools as required

1 page 2 sides

- 1. "Use drawing below to assist in mounting your ThermaSol speakers.
- 2. Mark hole centers by using dimensions from drawing below.
- 3. Follow the notes & dimensions on the drawing below.