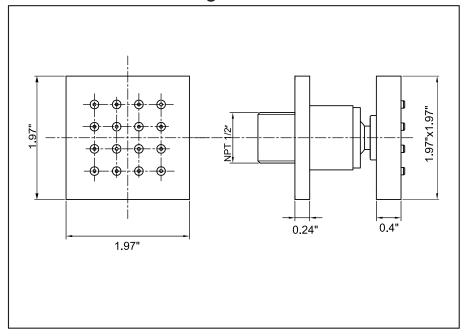

with water pipe.

and water pipe)

(Excluded Drop Ear Elbow

# Square Body Spray

## Installation Instruction

The plumber should install a properly anchored 1/2" female pipe fitting (i.e. a drop-ear elbow) recessed into the wall firstly.





# **Dimensional Drawing**



## **Body spray placement:**

Custom shower systems are sized to the user or users. Bodysprays are normally placed at the upper back, middle back, and upper thigh. Always position bodysprays according to the preferences of the user(s).

### Installation

- 1. Slide the Square Flange a bit upper away from the Nipple.
- 2. Wrap the nipple with Teflon Tape, connect with water supply.
- 3. Tighten securely with wrench.
- 4. Turn on water for testing.

### Aftercare

- a) To maintain the appearance, ensure it is cleaned only using a clean soft damp cloth.
- b) A solution of warm water and mild liquid detergent may be used where necessary and then rinsed thoroughly. Abrasive cleaners or acidic cleaners MUST NOT BE USED under any circumstances. Avoid contact with solvents.
- c) Please use non-r