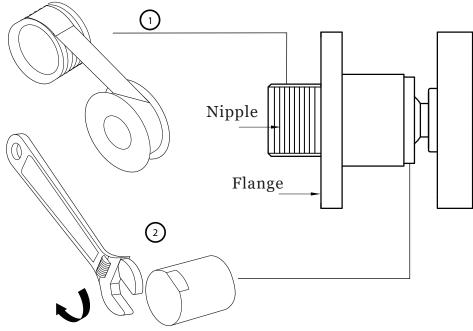

### Installation

- 1. Slide the Square Flange a bit upper away from the Nipple.
- 2. Wrap the nipple with Teflon Tape, connect with water supply.
- 3. Tighten securely with wrench.
- 4. Turn on water for testing.