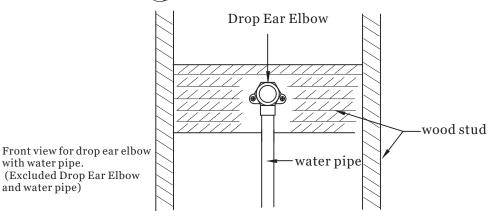

with water pipe.

and water pipe)

(Excluded Drop Ear Elbow

## Installation Instruction

The plumber should install a properly anchored 1/2" female pipe fitting (i.e. a drop-ear elbow) recessed into the wall firstly.