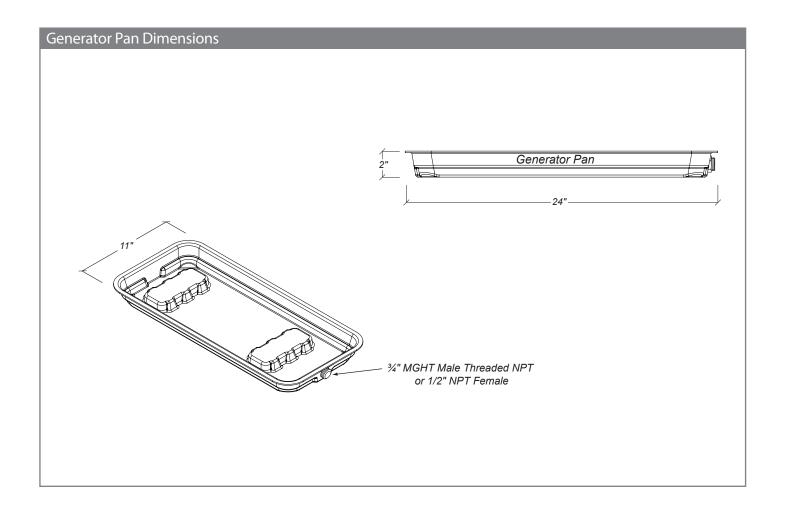

Generator Pan Model: GENPAN

# **Specifications – GENPAN**

#### **Product Information:**

Material: High-temp impact-resistant resin. Includes: Pan with 3/4" MGHT male threaded NPT and 1/2" NPT Female brass connection.

Dimensions: 11"W x 24"L x 2"H

#### Product No. - Description:

**GENPAN** - To be used with residential steam generator models listed above.

#### Application Information:

For use with only the following model steam generators: TSG-7, TSG-10, TSG-12, and TSG-15. SMP-5, SMP-7, SMP-10, SMP-12 and SMP-15.