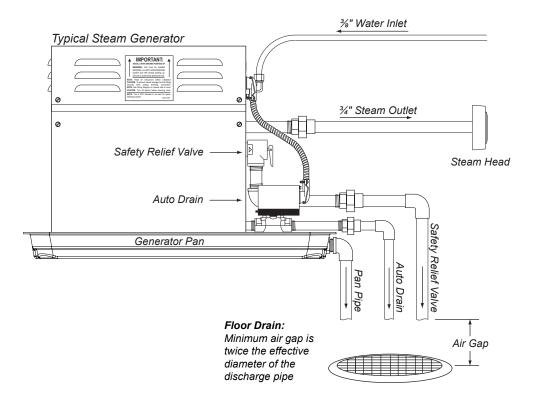

## **Typical Installation**

### Installation Notes:

Auto Drain valve should be installed with arrow on cover pointing away from Generator. Pipe the Auto Drain outlet to empty into indirect waste or as local codes apply. Outlet must have a minimum air gap of twice the diameter of the Auto Drain pipe.

Generator Pan outlet to empty into indirect waste or as local codes apply.

Do NOT drain the Auto Drain valve directly into the Generator Pan.

Do NOT connect drain pipes together, all outlets must be kept separetely from each other.