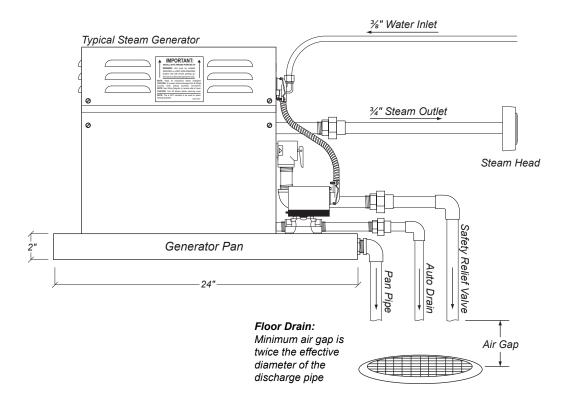

## **Typical Installation**

### Installation Notes:

Auto Drain valve should be installed with arrow on cover pointing away from Generator. Pipe the Auto Drain outlet to empty into indirect waste or as local codes apply. Outlet must have a minimum air gap of twice the diameter of the Auto Drain pipe.

Generator Pan outlet to empty into indirect waste or as local codes apply.

Do NOT drain the Auto Drain valve directly into the Generator Pan.

Do NOT connect drain pipes together, all outlets must be kept separetely from each other.