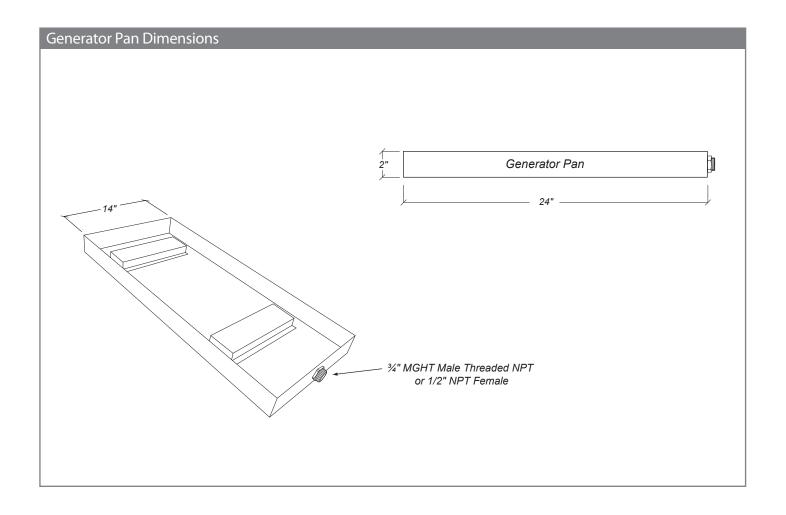

#### **Product Information:**

Material: Galvanized

Includes: Pan with 3/4" MGHT male threaded NPT

and 1/2" NPT Female brass connection.

Dimensions: 14"W x 24"L x 2"H

#### Product No. - Description:

GENPAN-XL - To be used with residential steam

generator models listed above.