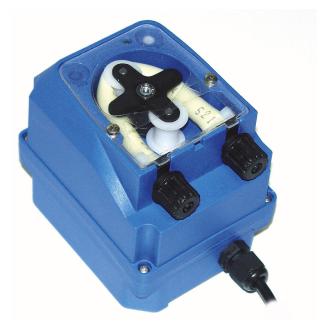

## **Features**

- The A220FP Fragrance Injector Pump Kit delivers essence oils directly into the steam line.
- Pump kit includes one (1) 16 oz. bottle of Eucalyptus oil and a wall mounted caddy to hold the bottle.
- A thermal switch ensures that oil is delivered only while steam is being sent to the room.

## Installation

• Injector pump, fragrance pump and caddy are to be located near the steam generator with the supplied saddle valve attached to the steam line as close to the room as possible.

## Item Number:

A220FP Fragrance Injector Pump Kit, AK Models, 9223-227

Fragrance Injector Pump

K4 On/Off Control For Pump

Eucalyptus Oil & Wall Mounted Caddy

Not intended for use as installation instructions. Refer to specific installation instructions for further detail.