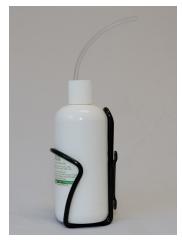

## **Features**

- The A220FP Fragrance Injector Pump Kit delivers essence oils directly into the steam line.
- Pump kit includes one (1) 16 oz. bottle of Eucalyptus oil and a wall mounted caddy to hold the bottle.
- A thermal switch ensures that oil is delivered only while steam is being sent to the room.

## Item Number:

A220FP Fragrance Injector Pump Kit, AK Models, 9223-227

Fragrance Injector Pump

K4 On/Off Control For Pump

Eucalyptus Oil & Wall Mounted Caddy

Not intended for use as installation instructions. Refer to specific installation instructions for further detail.