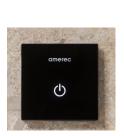

## Item Number:

A220FP Fragrance Injector Pump Kit, AK Models, 9223-227

Fragrance Injector Pump

K4 On/Off Control For Pump

Eucalyptus Oil & Wall Mounted Caddy

Not intended for use as installation instructions. Refer to specific installation instructions for further detail.