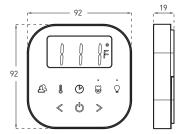

- 1.2 1.5m above the floor
- in a location representative of the desired steam bathing temperatures. Do not locate the control above or near the steamhead or direct steam emissions.
- on a vertical wall

The communication range of the control is 18m, the wireless receiver can be moved closer to the steam room by using a longer cable if the generator is more than 18m from the steam room or if construction materials impede the wireless signal.

If the control is installed outside the steam room a Remote Temperature Probe Part Number MSTS must be installed inside the steam room.

#### **Box Contents:**

- AirTempo
- Steamhead
- Tube of Silicone Sealant
- Owner's Manual
- Wireless Receive
- Batteries
- Control Cable (1m)
- Mounting Hardware

#### **Dimensions for the Surface Mount Control:**



#### **Dimensions for the Flush Mount Control:**



# FOR ILLUSTRATIVE PURPOSES ONLY. IMPORTANT NOTE: FOR SAFE AND TROUBLE FREE INSTALLATION visit mrsteam.com before installation to download the Installation, Operation and Maintenance Manual or refer to the manual provided with the unit.

| MODEL              | MOUNTING STYLE                                                                                       | FINISH                  | PROJECT INFORMATION |
|--------------------|------------------------------------------------------------------------------------------------------|-------------------------|---------------------|
| AirTempo<br>Export | Surface Mount                                                                                        | PC - Polished Chrome    | Location