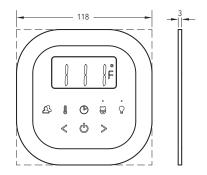

ative of the desired steam bathing temperatures. Do not locate the control above or near the steamhead or direct steam emissions.
- on a vertical wall

The communication range of the control is 18m, the wireless receiver can be moved closer to the steam room by using a longer cable if the generator is more than 18m from the steam room or if construction materials impede the wireless signal.

If the control is installed outside the steam room a Remote Temperature Probe Part Number MSTS must be installed inside the steam room.

#### **Box Contents:**

- AirTempo
- Steamhead
- Tube of Silicone Sealant
- Owner's Manual
- Wireless Receive
- Batteries
- Control Cable (1m)
- Mounting Hardware

#### **Dimensions for the Surface Mount Control:**



#### **Dimensions for the Flush Mount Control:**



# FOR ILLUSTRATIVE PURPOSES ONLY. IMPORTANT NOTE: FOR SAFE AND TROUBLE FREE INSTALLATION visit mrsteam.com before installation to download the Installation, Operation and Maintenance Manual or refer to the manual provided with the unit.

| MODEL              | MOUNTING STYLE                                                                                       | FINISH                  | PROJECT INFORMATION |
|--------------------|------------------------------------------------------------------------------------------------------|-------------------------|---------------------|
| AirTempo<br>Export | Surface Mount                                                                                        | PC - Polished Chrome    | Location:           |
|                    | Flush Mount Squ