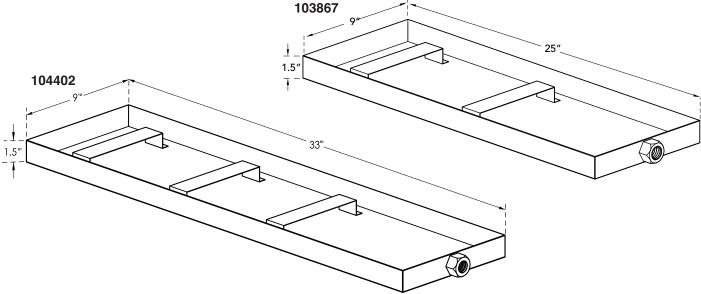

# Condensation Pan

103867 & 104402

Mr.Steam strongly recommends the use of a condensation pan in the unlikely event of a plumbing leak.

Locate the condensation pan on a solid level surface and place the steam generator inside the condensation pan. Insure the steam generator is level.

All plumbing shall be performed by a qualified licensed plumber and in accordance with applicable national and local codes. Check local plumbing code for receptor, trap and vent requirements. Condensation pans drain by gravity. The condensation pan is equipped with an integral 3/4" NPT fitting.

NOTE: For MX4E, MX5E and MX6E

use model 104402

**FOR ILLUSTRATIVE PURPOSES ONLY. IMPORTANT NOTE: FOR SAFE AND TROUBLE FREE INSTALLATION** visit mrsteam.com before installation to download the Installation, Operation and Maintenance Manual or refer to the manual provided with the unit.