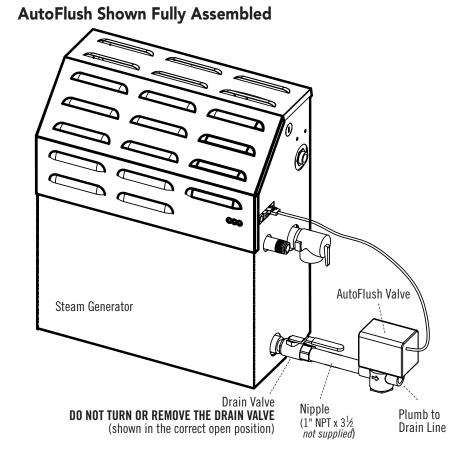

## AutoFlush®

#### **Box Contents**

- AutoFlush Valve with Cord
- Installation instructions

### **Operation**

The optional AutoFlush System feature automatically drains the MrSteam system following each use. A time delay allows the water to cool down (about two hours) before it drains by gravity for a safe and gentle operation.

**Note:** If the Express Steam® option has been installed, the AutoFlush will drain for ten minutes then refill with fresh water to begin the pre-heat cycle.

Our exclusive AutoFlush automatically and electronically drains the system, providing CleanSteam... Every Time® and introduces fresh water.

**FOR ILLUSTRATIVE PURPOSES ONLY. IMPORTANT NOTE: FOR SAFE AND TROUBLE FREE INSTALLATION** visit mrsteam.com before installation to download the Installation, Operation and Maintenance Manual or refer to the manual provided with the unit.