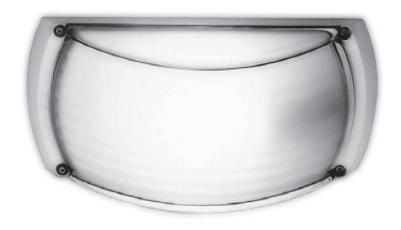

## **Stephanie** - Steam Shower Luminaire

#### Installation Instructions

**Warning:** Switch off the power supply before installing equipment.

**Warning:** Do not mount the wall lamp with lamp support turned downwards

- 1. Remove the diffuser (A) means of the four screws (B).
- 2. Then remove the adapter (C) from the base (D), loosening the two screws (E). With a tool, pierce the diaphragm in the ferrule (F) placed on the base (D).
- **3.** Mount the fixture to the wall/ceiling junction box.
- **4.** Run the wires coming from the walls through the central hole in the adapter **(C)**. Protect them in advance with provided sheaths.
- **5.** Pull the wires through the ferrule **(F)** on the base **(D)**.
- **6.** Fix the base to the adapter **(C)** by means of the two washers and screws **(E)**.
- 7. Make the electric connection. Connect wires as such: white to white, black to black, green to system ground.
- 8. Be sure that your bulb doesn't exceed specified maximum wattage then place the bulb in the relative lampholder (Z) (1 x 75W E26/A19 is recommended).
- 9. Replace the diffuser (A) on the base (D) fixing it with the tie rods (L) and the four screws (B), taking care that the seal is such as to guarantee adequate pressure in the gasket without risk of breaking the glass.