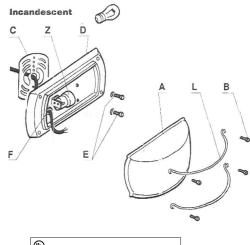

#### Installation Instructions

**Warning:** Switch off the power supply before installing equipment.

**Warning:** Do not mount the wall lamp with lamp support turned downwards

- 1. Remove the diffuser (A) means of the four screws (B).
- 2. Then remove the adapter (C) from the base (D), loosening the two screws (E). With a tool, pierce the diaphragm in the ferrule (F) placed on the base (D).
- **3.** Mount the fixture to the wall/ceiling junction box.
- **4.** Run the wires coming from the walls through the central hole in the adapter **(C)**. Protect them in advance with provided sheaths.
- **5.** Pull the wires through the ferrule **(F)** on the base **(D)**.
- **6.** Fix the base to the adapter **(C)** by means of the two washers and screws **(E)**.
- 7. Make the electric connection. Connect wires as such: white to white, black to black, green to system ground.
- 8. Be sure that your bulb doesn't exceed specified maximum wattage then place the bulb in the relative lampholder (Z) (1 x 75W E26/A19 is recommended).
- 9. Replace the diffuser (A) on the base (D) fixing it with the tie rods (L) and the four screws (B), taking care that the seal is such as to guarantee adequate pressure in the gasket without risk of breaking the glass.