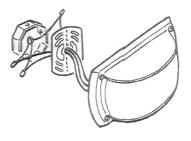

#### Installation Instructions

**Warning:** Switch off the power supply before installing equipment.

**Warning:** Do not mount the wall lamp with lamp support turned downwards

- 1. Remove the diffuser (A) means of the four screws (B).
- 2. Then remove the adapter (C) from the base (D), loosening the two screws (E). With a tool, pierce the diaphragm in the ferrule (F) placed on the base (D).
- **3.** Mount the fixture to the wall/ceiling junction box.
- **4.** Run the wires coming from the walls through the central hole in the adapter **(C)**. Protect them in advance with provided sheaths.
- **5.** Pull the wires through the ferrule **(F)** on the base **(D)**.
- **6.** Fix the base to the adapter **(C)** by means of the two washers and screws **(E)**.
- 7. Make the electric connection. Connect wires as such: white to white, black to black, green to system ground.
- 8. Be sure that your bulb doesn't exceed specified maximum wattage then place the bulb in the relative lampholder (Z) (1 x 75W E26/A19 is recommended).
- 9. Replace the diffuser (A) on the base (D) fixing it with the tie rods (L) and the four screws (B), taking care that the seal is such as to guarantee adequate pressure in the gasket without risk of breaking the glass.