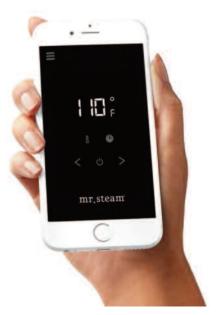

## **SteamLinx**

Introducing the latest Mobile Steam Room Technology, the SteamLinx Mobile System. SteamLinx allows for seamless control of essential steam room functionality using your smart phone or mobile device.

Included in all Dream & Butler Packages.

Works will all MrSteam Controls

App available for download from Google Play and the App Store