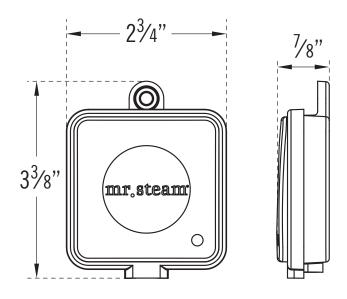

## **BOX CONTENT**

- SteamLinx Generator Module
- SteamLinx Router Module
- 6 foot Ethernet Cord
- Power Adapter

## **SteamLinx**

Introducing the latest Mobile Steam Room Technology, the SteamLinx Mobile System. SteamLinx allows for seamless control of essential steam room functionality using your smart phone or mobile device.