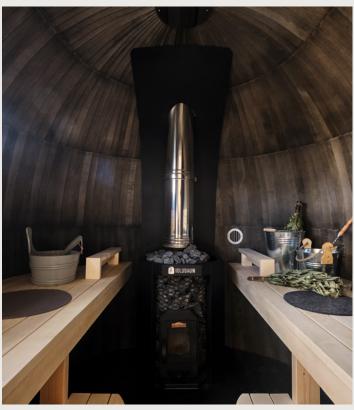

#### STANDARD STRUCTURE

- Wooden frame construction
- 3 layers of spruce shingles, exterior
- 1 layer of aspen shingles, interior
- Wall wood panelling (aspen)
- Black wooden floor
- Glass sauna door
- Large windows (fixed)

### STANDARD FURNISHINGS

- Steam room benches (aspen)\*
- Steam room back and foot rests (aspen)\*
- Relaxing room benches (aspen)\*
- Hooks for clothes
  \*finished with natural sauna wax

## STANDARD TECHNICAL

- Stoveman wood-fired stove
- LED lights in all rooms
- Natural ventilation