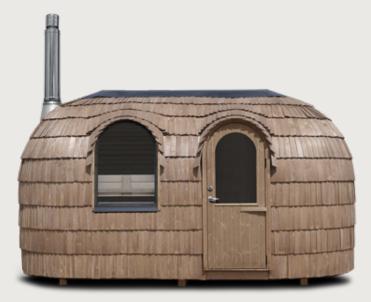

# DOUBLE IGLUSAUNA

The double sauna equipped with a changing and relaxing area makes your sauna experience complete. The sauna accommodates 4-6 people and boasts the traditional luxurious Iglusauna steaming experience. Choose a wood-fired or electric stove, both boasting numerous benefits for your health and well-being.

#### EXTERIOR

Length 181" / Width 92.5" / Height 99.6" / Gross buildable area 103.5ft<sup>2</sup> / Weight 3,300 lbs

#### INTERIOR

Length 173" / Width 82.7" / Height 90.6" / Usable floor area  $90.4 ft^2$ 