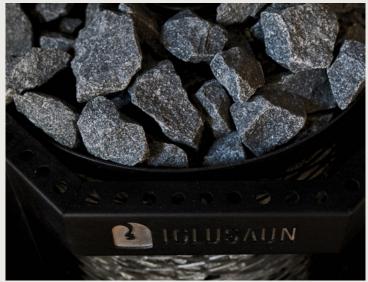

## STANDARD TECHNICAL

- Stoveman wood-fired stove
- LED lights in all rooms
- Natural ventilation