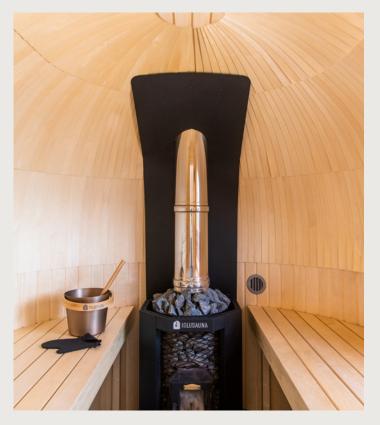

#### STANDARD STRUCTURE

- Wooden frame construction
- 3 layers of spruce shingles, exterior
- 1 layer of aspen shingles, interior
- Wall wood panelling (aspen)
- Black wooden floor
- Glass sauna door
- Large windows (fixed)

### STANDARD FURNISHINGS

- Steam room benches (aspen)\*
- Steam room back and foot rests (aspen)\*
- Relaxing room benches (aspen)\*
- Hooks for clothes
  \*finished with natural sauna wax

## STANDARD TECHNICAL

- Stoveman wood-fired stove
- LED lights in all rooms
- Natural ventilation