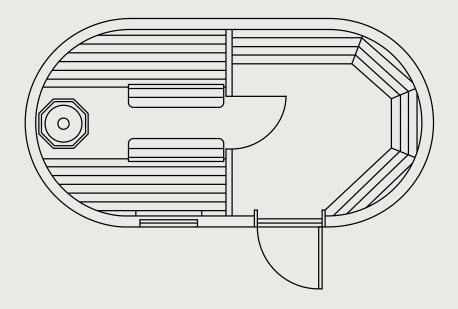

## DOUBLE IGLUSAUNA Floor plan

#### EXTERIOR

Length 181" / Width 92.5" / Height 99.6" / Gross buildable area 103.5ft<sup>2</sup> / Weight 3,300 lbs

#### INTERIOR

Length 173" / Width 82.7" / Height 90.6" / Usable floor area  $90.4 ft^2$ 