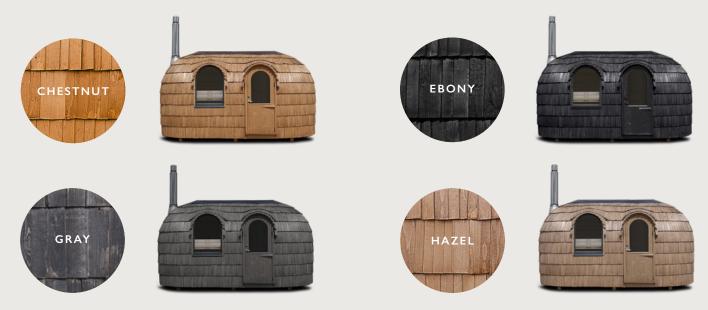

# DOUBLE IGLUSAUNA Color options

## EXTERIOR

DOUBLE SAUNA exterior comes in 4 different standard paints: chestnut, hazel, ebony, gray

## INTERIOR

DOUBLE SAUNA interior comes in smoke sauna black or natural finish