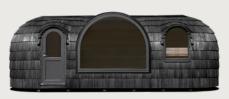

# PANORAMIC IGLUSAUNA

Like double sauna, our premium sauna features a steaming room together with a relaxing room, but additionally offers a panoramic window for endless views and sauna conversations with friends or family. The steam room that comfortably accommodates 6 people boasts the traditional Iglusauna steaming experience and views to your surroundings, inviting in the beauty of the outdoors. It is a sauna experience no one will ever forget. Which would you like more, a wood-fired or an electrical stove?

#### **EXTERIOR**

Length 283.5" / Width 92.5" / Height 100.4" / Gross buildable area  $169\mathrm{ft}^2$  / Weight 5,808 lbs

#### INTERIOR

Length 275.6" / Width 86.6" / Height 84.25" / Usable floor area  $147.5 \mathrm{ft}^2$ 