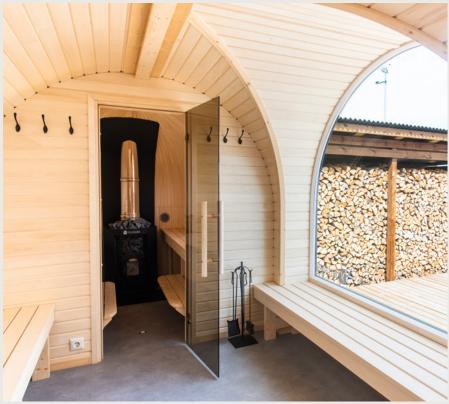

# PANORAMIC IGLUSAUNA

Like double sauna, our premium sauna features a steaming room together with a relaxing room, but additionally offers a panoramic window for endless views and sauna conversations with friends or family. The steam room that comfortably accommodates 6 people boasts the traditional Iglusauna steaming experience and views to your surroundings, inviting in the beauty of the outdoors. It is a sauna experience no one will ever forget. Which would you like more, a wood-fired or an electrical stove?

#### STANDARD STRUCTURE

- · Wooden frame construction
- 3 layers of spruce shingles, exterior
- 1 layer of aspen shingles, interior
- Wall wood panelling (aspen)
- PVC flooring
- Glass sauna door
- Large windows (fixed)
- Fully insulated
- · Double-glazing windows and doors
- Wooden framed windows and doors