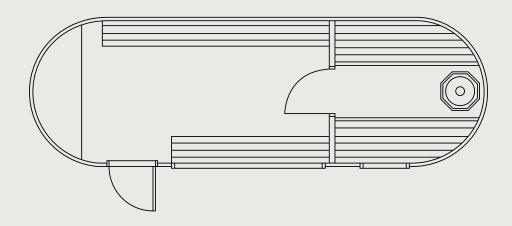

## PANORAMIC IGLUSAUNA FLOOR PLAN

#### **EXTERIOR**

Length 283.5" / Width 92.5" / Height 100.4" / Gross buildable area  $169\mathrm{ft}^2$  / Weight 5,808 lbs

#### INTERIOR

Length 275.6" / Width 86.6" / Height 84.25" / Usable floor area  $147.5 \mathrm{ft}^2$ 