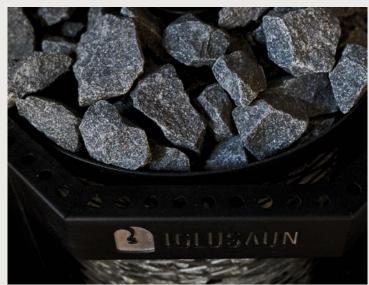

#### STANDARD FURNISHINGS

- Steam room benches (aspen)\*
- Steam room back and foot rests (aspen)\*
- · Relaxing room benches (aspen)\*
- Sauna heater stones
- Hooks for clothes
  \*finished with natural sauna wax

#### STANDARD TECHNICAL

- Stoveman wood-fired stove
- LED lights in all rooms
- Natural ventilation