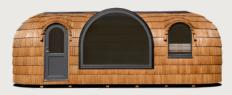

# PANORAMIC IGLUSAUNA

Like double sauna, our premium sauna features a steaming room together with a relaxing room, but additionally offers a panoramic window for endless views and sauna conversations with friends or family. The steam room that comfortably accommodates 6 people boasts the traditional Iglusauna steaming experience and views to your surroundings, inviting in the beauty of the outdoors. It is a sauna experience no one will ever forget. Which would you like more, a wood-fired or an electrical stove?

## PANORAMIC IGLUSAUNA FLOOR PLAN