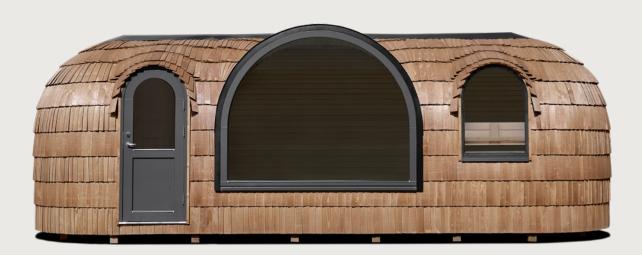

# PANORAMIC IGLUSAUNA

Like double sauna, our premium sauna features a steaming room together with a relaxing room, but additionally offers a panoramic window for endless views and sauna conversations with friends or family. The steam room that comfortably accommodates 6 people boasts the traditional Iglusauna steaming experience and views to your surroundings, inviting in the beauty of the outdoors. It is a sauna experience no one will ever forget. Which would you like more, a wood-fired or an electrical stove?

#### **EXTERIOR**

Length 283.5" / Width 92.5" / Height 100.4" / Gross buildable area  $169\mathrm{ft}^2$  / Weight 5,808 lbs

#### INTERIOR

Length 275.6" / Width 86.6" / Height 84.25" / Usable floor area  $147.5 \mathrm{ft}^2$ 