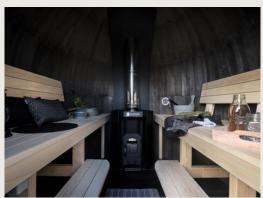

# PANORAMIC IGLUSAUNA

Like double sauna, our premium sauna features a steaming room together with a relaxing room, but additionally offers a panoramic window for endless views and sauna conversations with friends or family. The steam room that comfortably accommodates 6 people boasts the traditional Iglusauna steaming experience and views to your surroundings, inviting in the beauty of the outdoors. It is a sauna experience no one will ever forget. Which would you like more, a wood-fired or an electrical stove?

#### STANDARD FURNISHINGS

- Steam room benches (aspen)\*
- Steam room back and foot rests (aspen)\*
- · Relaxing room benches (aspen)\*
- Sauna heater stones
- Hooks for clothes
  \*finished with natural sauna wax