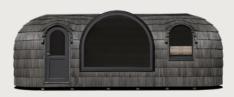

#### **EXTERIOR**

PANORAMIC SAUNA exterior comes in 4 different standard paints: chestnut, hazel, ebony, gray

#### INTERIOR

PANORAMIC SAUNA interior comes in smoke sauna black or natural finish