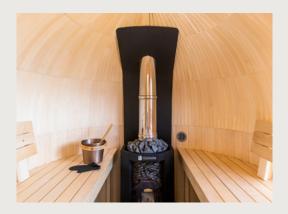

# PANORAMIC IGLUSAUNA

Like double sauna, our premium sauna features a steaming room together with a relaxing room, but additionally offers a panoramic window for endless views and sauna conversations with friends or family. The steam room that comfortably accommodates 6 people boasts the traditional Iglusauna steaming experience and views to your surroundings, inviting in the beauty of the outdoors. It is a sauna experience no one will ever forget. Which would you like more, a wood-fired or an electrical stove?

#### STANDARD TECHNICAL

- Stoveman wood-fired stove
- LED lights in all rooms
- Natural ventilation