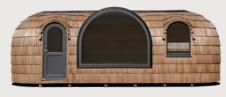

#### **EXTERIOR**

PANORAMIC SAUNA exterior comes in 4 different standard paints: chestnut, hazel, ebony, gray

#### INTERIOR

PANORAMIC SAUNA interior comes in smoke sauna black or natural finish