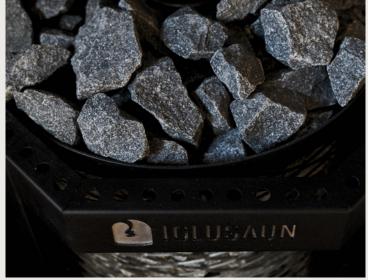

#### STANDARD FURNISHINGS

- Steam room benches (aspen)\*
- Steam room back and foot rests (aspen)\*
- Washing room bench (aspen)\*
- Relaxing room benches (aspen)\*
- Sauna heater stones
- Hooks for clothes
  \*finished with natural sauna wax

### STANDARD TECHNICAL

- Stoveman wood-fired stove
- LED lights in all rooms
- Natural ventilation