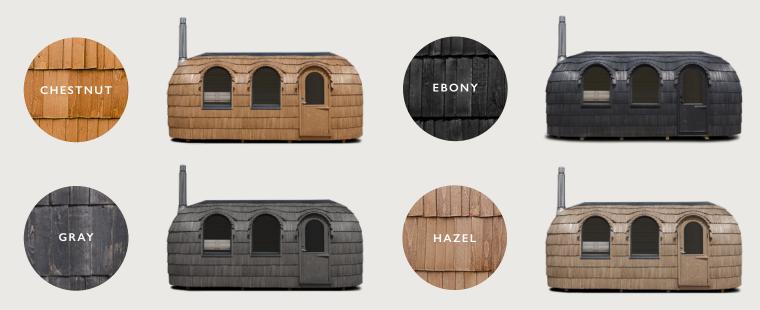

## TRIPLE IGLUSAUNA Color options

### EXTERIOR

TRIPLE SAUNA exterior comes in 4 different standard paints: chestnut, hazel, ebony, gray

## INTERIOR

TRIPLE SAUNA interior comes in smoke sauna black or natural finish