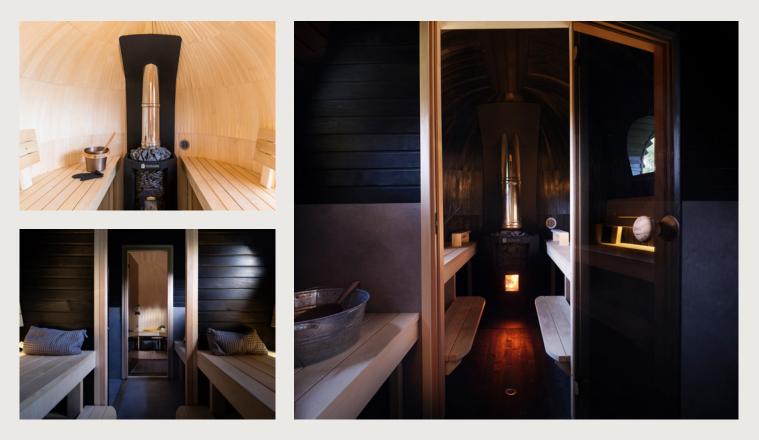

# T R I P L E I G L U S A U N A

We designed the triple sauna for your maximum comfort. Taking time alone or with loved ones, there is room for socializing or solitary contemplation for up to 6 people. Nordic traditional craftsmanship that provides you with warmth in a spacious steam room, washing room for either an old-school rinse with a bucket of water or modern shower, and a comfortable relaxing and changing area. Choose between a wood-fired and electrical stove, both boasting numerous benefits for your health and well-being.

#### STANDARD STRUCTURE

- Wooden frame construction
- 3 layers of spruce shingles, exterior
- 1 layer of aspen shingles, interior
- Wall wood panelling (aspen)
- Black wooden floor
- Glass sauna door
- Large windows (fixed)

#### STANDARD FURNISHINGS

- Steam room benches (aspen)\*
- Steam room back and foot rests (aspen)\*
- Washing room bench (aspen)\*
- Relaxing room benches (aspen)\*
- Sauna heater stones
- Hooks for clothes
  \*finished with natural sauna wax

### STANDARD TECHNICAL

- Stoveman wood-fired stove
- LED lights in all rooms
- Natural ventilation