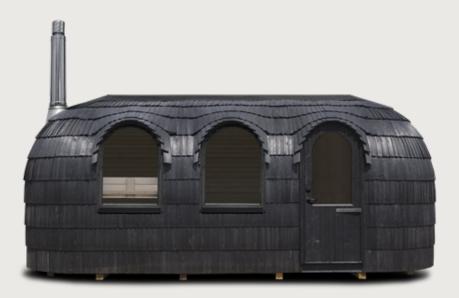

# T R I P L E I G L U S A U N A

We designed the triple sauna for your maximum comfort. Taking time alone or with loved ones, there is room for socializing or solitary contemplation for up to 6 people. Nordic traditional craftsmanship that provides you with warmth in a spacious steam room, washing room for either an old-school rinse with a bucket of water or modern shower, and a comfortable relaxing and changing area. Choose between a wood-fired and electrical stove, both boasting numerous benefits for your health and well-being.

#### EXTERIOR

Length 228.3" / Width 92.5" / Height 99.6" / Gross buildable area 134.6ft  $^2\,$  / Weight 3,520 lbs.

#### INTERIOR

Length 220" / Width 82.7" / Height 90.6" / Usable floor area  $117.3 ft^2$ 