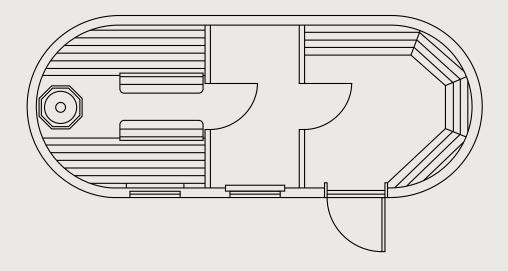

## TRIPLE IGLUSAUNA Floor plan

#### EXTERIOR

Length 228.3" / Width 92.5" / Height 99.6" / Gross buildable area 134.6ft  $^2\,$  / Weight 3,520 lbs.

#### INTERIOR

Length 220" / Width 82.7" / Height 90.6" / Usable floor area  $117.3 ft^2$ 