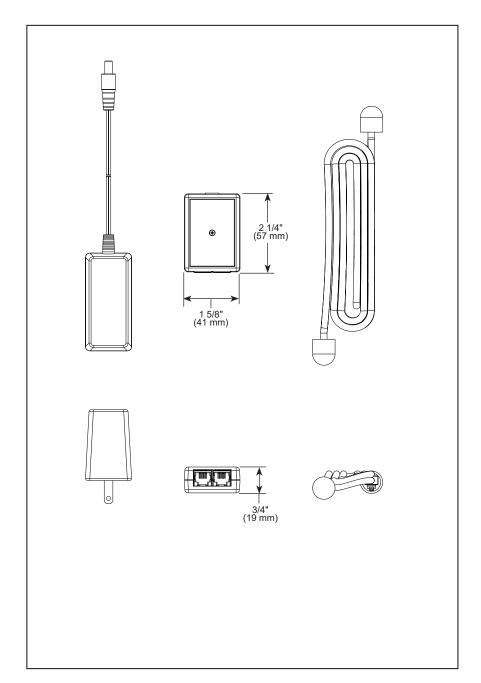

## **MYSTIX™ POWER BOOSTER**

## **STANDARD SPECIFICATIONS:**

- Includes UL Listed 12 VDC power supply and requires standard 120V wall outlet connection
- Includes one 10' control cable
- Use with the 8CN-600,8CH-600 OR 8CB-600 digital control when a longer cable than 35' is needed. To extend the standard 35' cable, use the power adapter plus one of the following extension cables: 8GA-401, 8GA-403, 8GA-405. The power adapter will provide the necessary power boost for the longer cable run. Do not exceed 70' of cable length from the power booster to the control.