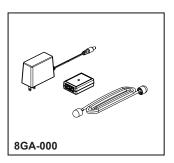

## **MYSTIX™ POWER BOOSTER**

## **STANDARD SPECIFICATIONS:**

- Includes UL Listed 12 VDC power supply and requires standard 120V wall outlet connection
- Includes one 10' control cable
- Use with the 8CN-600,8CH-600 OR 8CB-600 digital control when a longer cable than 35' is needed. To extend the standard 35' cable, use the power adapter plus one of the following extension cables: 8GA-401, 8GA-403, 8GA-405. The power adapter will provide the necessary power boost for the longer cable run. Do not exceed 70' of cable length from the power booster to the control.