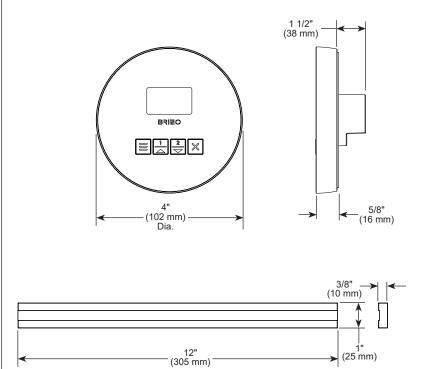

#### STEAM CONTROL STANDARD SPECIFICATIONS:

- Surface Mount 1 1/2" hole required
- Must mount inside the steam room
- The multi-conductor cable should be run through 3/4" conduit to protect cable from damage and to facilitate easy replacement
- Mount control near seating area and not above Steam head
- Control should be mounted 48" above the floor
- Required Electrical Service: Low-voltage connection from 8GE-TSG steam generator via multi-conductor cable (supplied with steam generator)
- Model is not compatible with any of the 8SP-MU spa accessories

### STEAMHEAD STANDARD **SPECIFICATIONS:**

- Includes 3/4" NPT female thread for connection to steam line
- Steam head should be mounted 12" 18" above the finished floor or 6" above the rim of the tub. The mounting location must also not be directly beneath the control and should be as far from the seating area as possible.