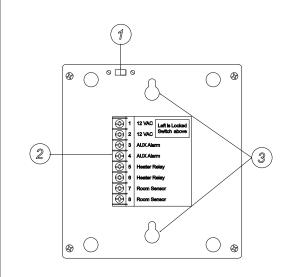

- 1. Locked indicator
- 2. Monitor indicator
- 3. Reset button
- 4. Test button
- 5. Set button
- 6. Up/Down buttons
- 7. F/C button
- 8. Alarm indicator

- 1. Lock switch
- 2. Terminal connections
- 3. Mounting Holes