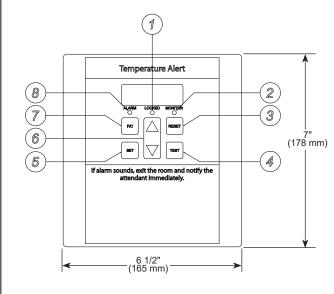

- 1. Locked indicator
- 2. Monitor indicator
- 3. Reset button
- 4. Test button
- 5. Set button
- 6. Up/Down buttons
- 7. F/C button
- 8. Alarm indicator

- 1. Lock switch
- 2. Terminal connections
- 3. Mounting Holes

## TEMPERATURE ALERT

## **FEATURES:**

- Digital temperature display
- Built-in audible alarm
- Secondary auxiliary alarm available
- Selectable Fahrenheit/Celsius