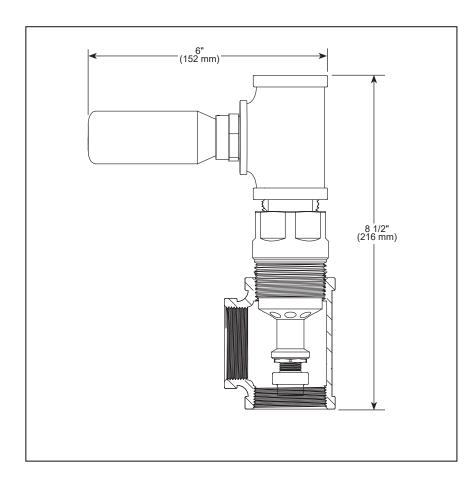

## BLOWDOWN TEMPERING VALVE

## **STANDARD SPECIFICATIONS:**

- Water inlet size is 1/2" NPT
- Drain size is 1" NPT
- Maximum water inlet pressure 125 PSIG (8.6BAR)
- Maximum temperature is 250°F (121°C)
- Full open set temperature 120°F (49°C)
- Closing temperature 110°F (43°C)