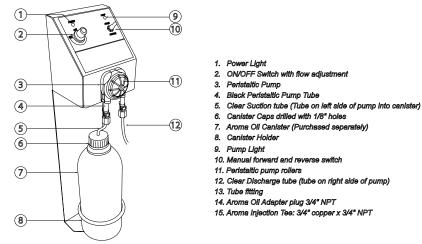

## **STANDARD SPECIFICATIONS:**

- A micro-dosing pump specifically designed to pump aroma oils.
- Use only with Delta commercial steam generators 5COM(09-48)-PAC.
- If a second steam room is present, one aromatherapy pump is required for each room.
  -Includes UL Listed 12 VDC power supply and requires standard 120V wall outlet connection.
  -Includes 10' of tubing
- -Includes 10 of tubing
- -Includes steam pipe connection tee to connect aroma tubing to steam pipe.
- Aroma oil sold separately (5COM-SP-018-50) -Eucalyptus aroma oil
- -1.1 liter bottle
- -3 1/2" H x 9 9/16" D