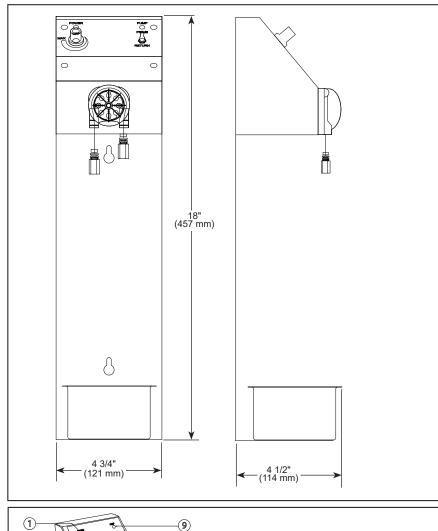

## **STANDARD SPECIFICATIONS:**

- A micro-dosing pump specifically designed to pump aroma oils.
- Use only with Delta commercial steam generators 5COM(09-48)-PAC.
- If a second steam room is present, one aromatherapy pump is required for each room.
  -Includes UL Listed 12 VDC power supply and requires standard 120V wall outlet connection.
  -Includes 10' of tubing
- -Includes 10 of tubing
- -Includes steam pipe connection tee to connect aroma tubing to steam pipe.
- Aroma oil sold separately (5COM-SP-018-50) -Eucalyptus aroma oil
- -1.1 liter bottle
- -3 1/2" H x 9 9/16" D