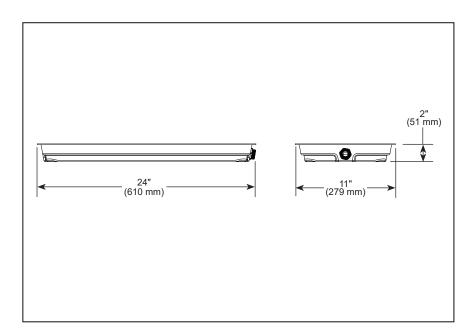

## **STANDARD SPECIFICATIONS:**

- High-temp impact-resistant resin
- Weight capacity: 250lbs.
- Package includes: Pan with 3/4" MGHT male threaded NPT and 1/2" NPT Female brass connection
- For use with only the following model steam generators: 5GE-SMP and 5P-EST series