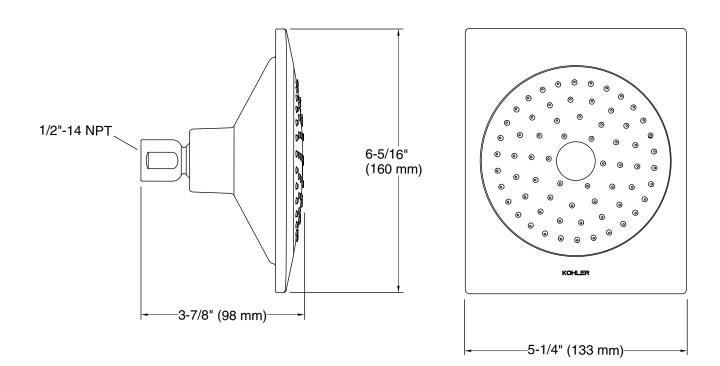

# **Technical Information**

All product dimensions are nominal.

#### Showerhead/Body Spray:

Rated maximum 2.5 gal/min (9.5 l/min) flow:

# Installation

• 1/2 -14 NPT connection