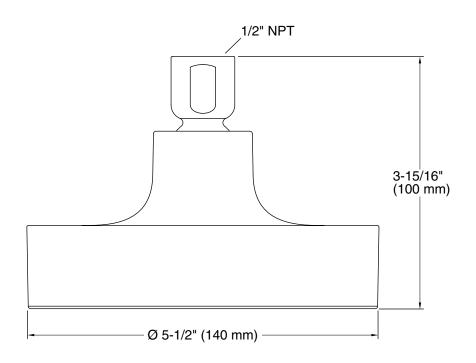

essories**

K-23723 Faucet cleaner

#### **Optional Products/Accessories**

K-933 Shower Arm and Flange



#### Codes/Standards

ASME A112.18.1/CSA B125.1 DOE - Energy Policy Act 1992

# KOHLER® Faucet Lifetime Limited Warranty

See website for detailed warranty information.

#### **Available Colors/Finishes**

Color tiles intended for reference only.

| Color | Code | Description              |
|-------|------|--------------------------|
|       | CP   | Polished Chrome          |
|       | SN   | Vibrant® Polished Nickel |
|       | BN   | Vibrant® Brushed Nickel  |
|       | BV   | Vibrant® Brushed Bronze  |
|       | BL   | Matte Black              |
|       | 2MB  | Vibrant® Brushed Moderne |
| _     |      | Brass                    |
|       | TT   | Vibrant Titanium         |







#### **Technical Information**

All product dimensions are nominal.

#### **Handshower:**

Pressure: 80 psi (5.5 bar)

### **Showerhead/Body Spray:**

Rated maximum 2.5 gal/min (9.5 l/min)

flow:

Pressure: 80 psi (5.5 bar)

#### Notes

For use with automatic compensating valves rated at 2.4 gal/min (9.1 l/min) or less. Install this product according to the installation guide.