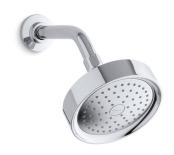

#### **Features**

- Optimized sprayface with 66 nozzles delivers a more focused coverage of large water droplets
- Minimizes wasteful overspray and increases cleaning and hair-rinsing performance
- MasterClean<sup>™</sup> sprayface features an easy-to-clean surface that withstands mineral buildup and maximizes spray performance
- 2.5 gpm (9.5 lpm) maximum flow rate
- 1/2" NPT connection
- Coordinates with Purist faucets, accessories, and showering components to complete your bathroom

## Technology

 Katalyst® air-induction technology infuses water with air, creating bigger drops for a more powerful spray